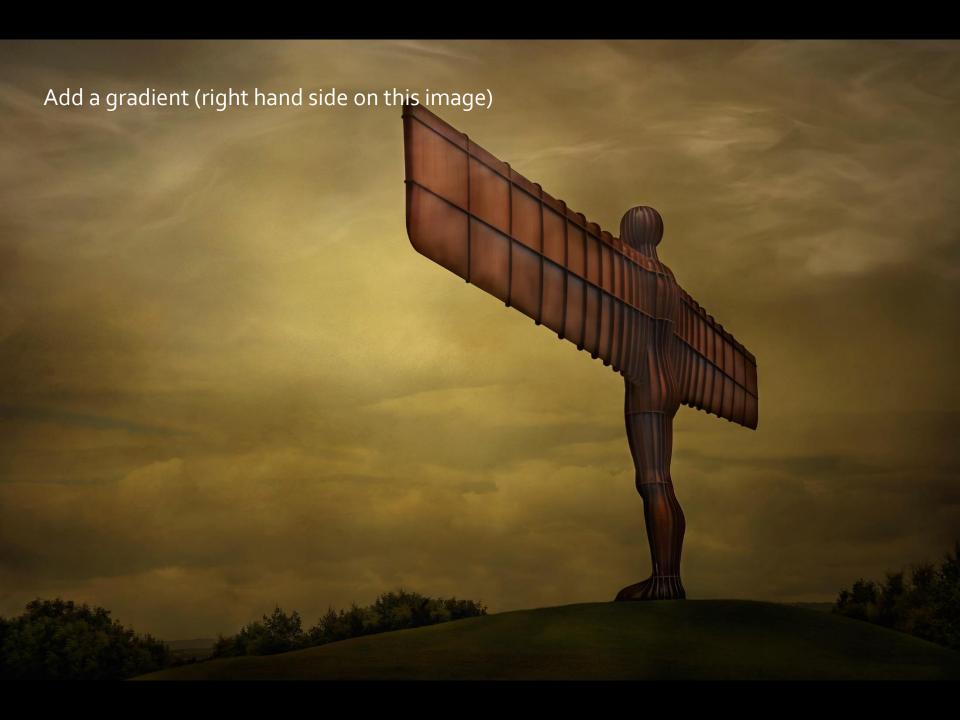

### **Blend Modes**

Multiply will remove a white background

Screen will remove a black background

Gradient to create direction of light