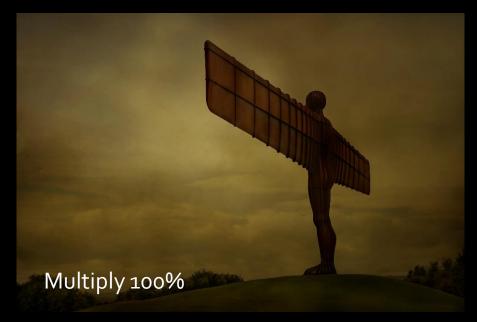

### **Blend Modes**

Multiply will remove a white background

Screen will remove a black background

Gradient to create direction of light