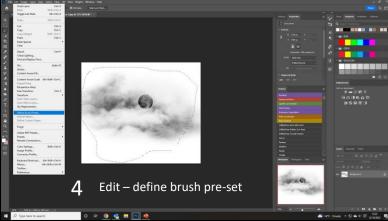

# Brushes

Making Your Own Brushes

Convert to black and white

Select subject

Define Brush Pre-set

Name the brush

Web: www.heatherburnsphotography.co.uk Email: mrsbass@sky.com