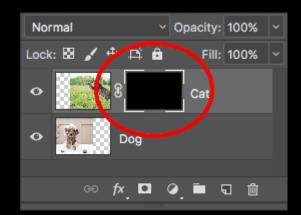

### Layer Mask

Use black brush to remove

Ctrl I to invert – use white brush to add