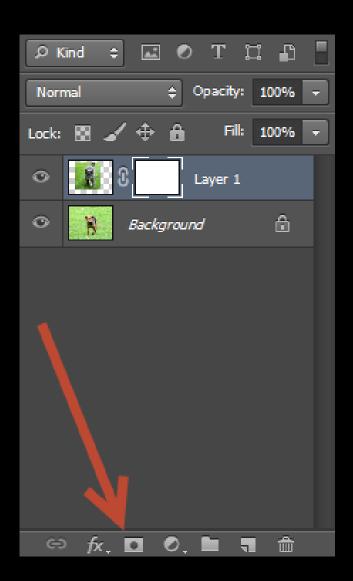

### Layer Mask

Use black brush to remove

Ctrl I to invert – use white brush to add