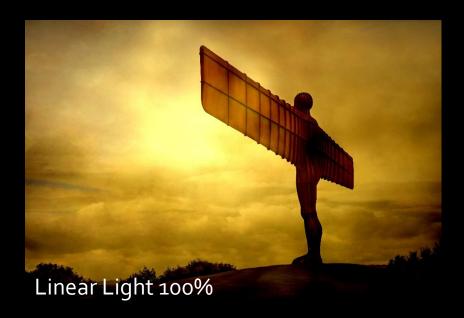

### **Blend Modes**

Multiply will remove a white background

Screen will remove a black background

Gradient to create direction of light