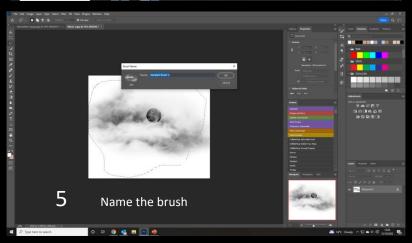

# Brushes

Making Your Own Brushes

Convert to black and white

Select subject

Define Brush Pre-set

Name the brush

Web: www.heatherburnsphotography.co.uk Email: mrsbass@sky.com