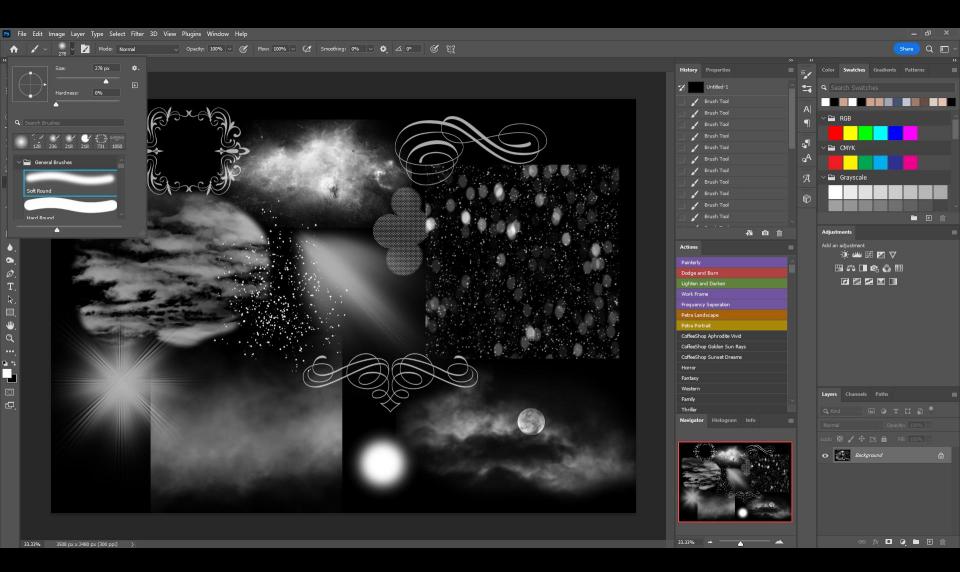

# Brushes

Making Your Own Brushes

Convert to black and white

Select subject

Define Brush Pre-set

Name the brush

Web: www.heatherburnsphotography.co.uk Email: mrsbass@sky.com