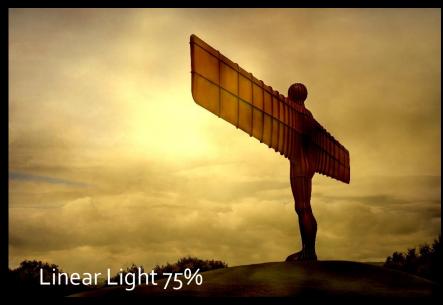

### **Blend Modes**

Multiply will remove a white background

Screen will remove a black background

Gradient to create direction of light