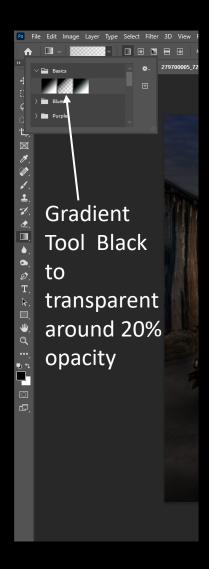

### **Blend Modes**

Multiply will remove a white background

Screen will remove a black background

Gradient to create direction of light