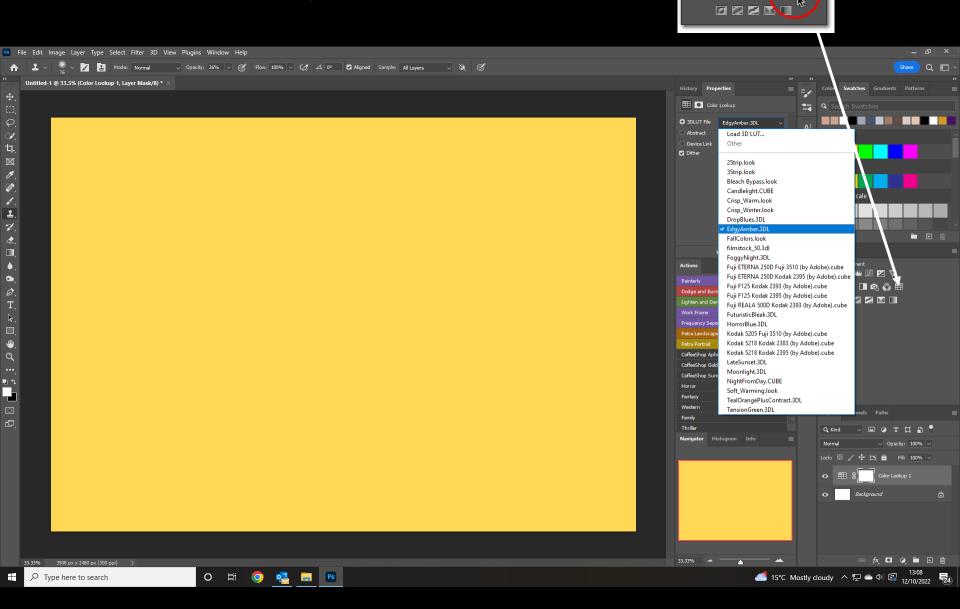

## Top Tips Recap

- 1) Depth of field
  - Shoot with subject in front of background
  - Consider placement of 'cut outs' in respect to depth of the image



- Everything has a shadow add with duplication and blur / black brush and blur or dodge and burn
- 3) Direction of Light
  - Shoot to match background if you already have an idea
  - Create artificial direction of light to match background / subject
- 4) Colour Harmony
  - Use coloured textures or look up tables to bring all elements of the image together
- 5) Random Assets
  - Shoot anything and everything and squirrel away for when you might need a window / door or eyeball!









## Colour Lookup Tables (LUT)



Adjustments Styles
Color Lookup

🤅 🏜 🗵 💆 🗸

### **Blend Modes**



Multiply will remove a white background

Screen will remove a black background





Gradient to create direction of light



### Layer Mask

Use black brush to remove

Ctrl I to invert – use white brush to add









# Brushes









Making Your Own Brushes









Convert to black and white



Select subject







Define Brush Pre-set



Name the brush















































Web: www.heatherburnsphotography.co.uk Email: mrsbass@sky.com