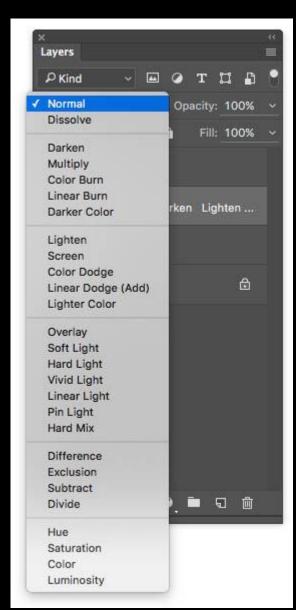

### **Blend Modes**

Multiply will remove a white background

Screen will remove a black background

Gradient to create direction of light