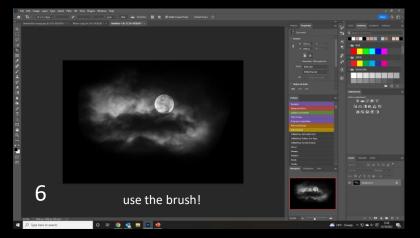

# Brushes

Making Your Own Brushes

Convert to black and white

Select subject

Define Brush Pre-set

Name the brush

Web: www.heatherburnsphotography.co.uk Email: mrsbass@sky.com