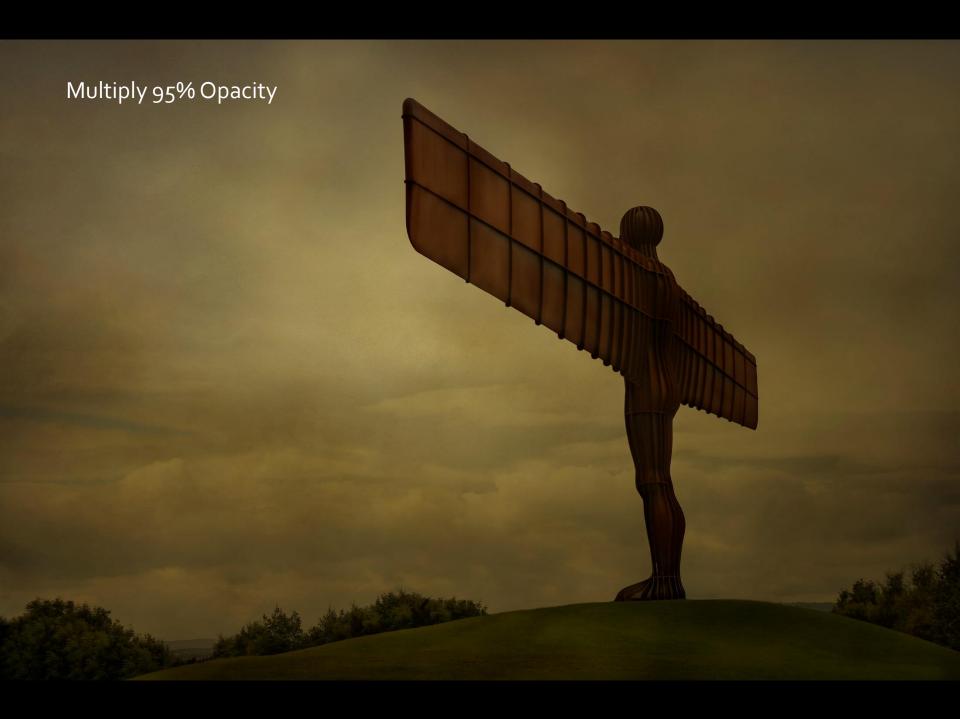

### **Blend Modes**

Multiply will remove a white background

Screen will remove a black background

Gradient to create direction of light