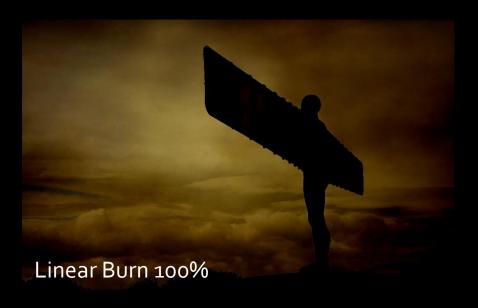

### **Blend Modes**

Multiply will remove a white background

Screen will remove a black background

Gradient to create direction of light