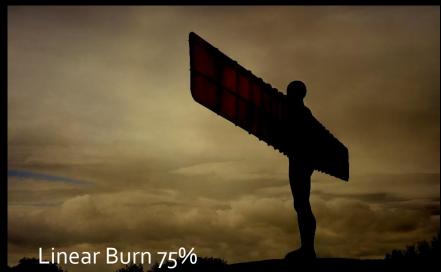

### **Blend Modes**

Multiply will remove a white background

Screen will remove a black background

Gradient to create direction of light