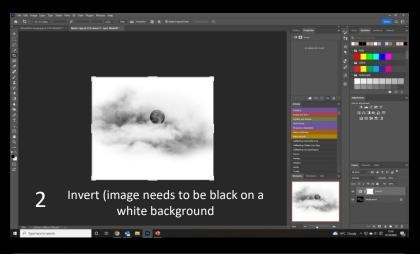

# Brushes

Making Your Own Brushes

Convert to black and white

Select subject

Define Brush Pre-set

Name the brush

Web: www.heatherburnsphotography.co.uk Email: mrsbass@sky.com