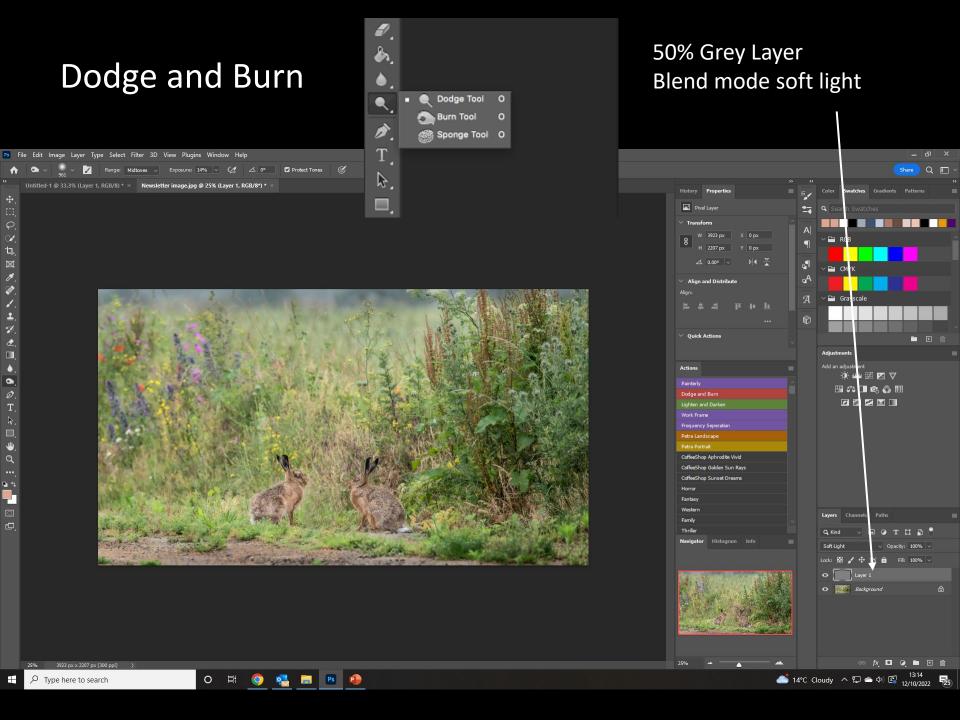

## Top Tips Recap

- 1) Depth of field
  - Shoot with subject in front of background
  - Consider placement of 'cut outs' in respect to depth of the image

- Everything has a shadow add with duplication and blur / black brush and blur or dodge and burn
- 3) Direction of Light
  - Shoot to match background if you already have an idea
  - Create artificial direction of light to match background / subject
- 4) Colour Harmony
  - Use coloured textures or look up tables to bring all elements of the image together
- 5) Random Assets
  - Shoot anything and everything and squirrel away for when you might need a window / door or eyeball!