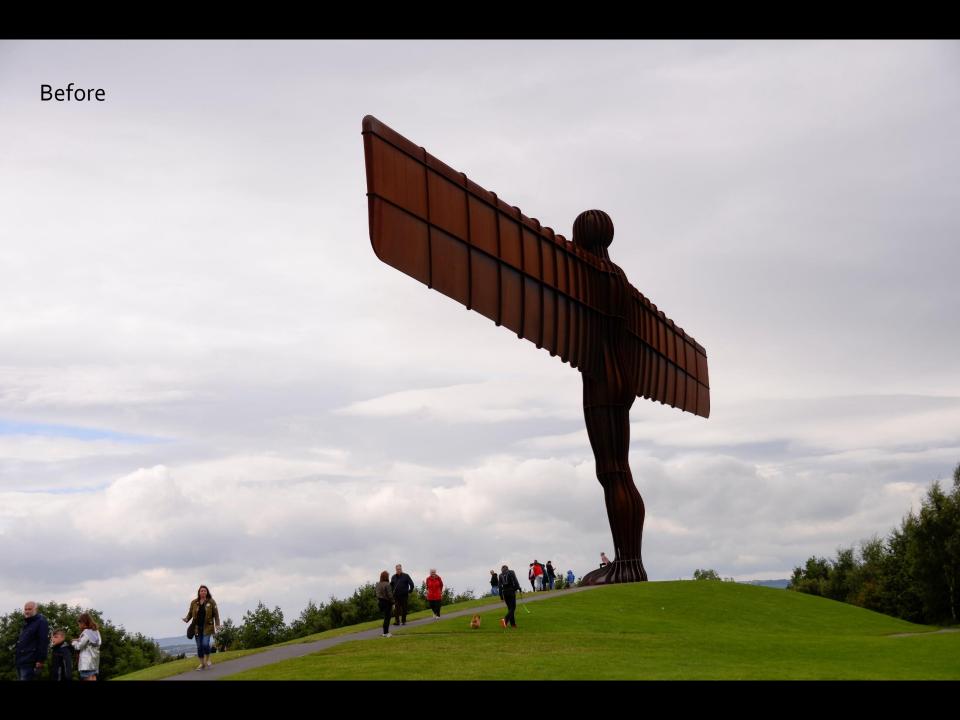

## Top Tips Recap

- 1) Depth of field
  - Shoot with subject in front of background
  - Consider placement of 'cut outs' in respect to depth of the image

- Everything has a shadow add with duplication and blur / black brush and blur or dodge and burn
- 3) Direction of Light
  - Shoot to match background if you already have an idea
  - Create artificial direction of light to match background / subject
- 4) Colour Harmony
  - Use coloured textures or look up tables to bring all elements of the image together
- 5) Random Assets
  - Shoot anything and everything and squirrel away for when you might need a window / door or eyeball!