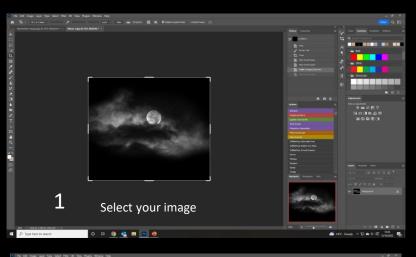

# Brushes

Making Your Own Brushes

Convert to black and white

Select subject

Define Brush Pre-set

Name the brush

Web: www.heatherburnsphotography.co.uk Email: mrsbass@sky.com