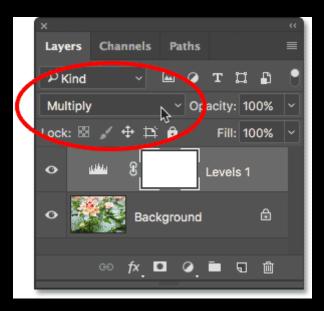

### **Blend Modes**

Multiply will remove a white background

Screen will remove a black background

Gradient to create direction of light