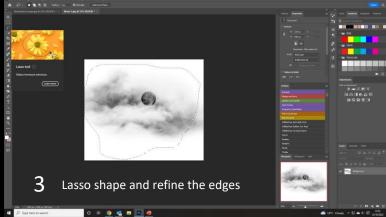

# Brushes

Making Your Own Brushes

Convert to black and white

Select subject

Define Brush Pre-set

Name the brush

Web: www.heatherburnsphotography.co.uk Email: mrsbass@sky.com